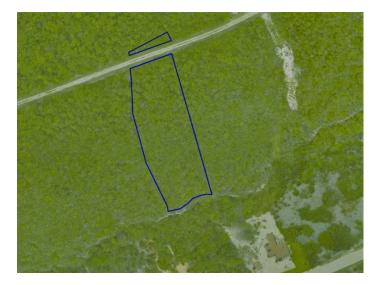

# PROPERTY DETAILS

Price: US\$145,000 Listing Type: Low Density Residential Depth: 350 Listing ID#: 10072 Type: Land Status: Not Active Acres: 1.06 Sq. Ft.: 0

Width: 115

#### PROPERTY DESCRIPTION

Bluff Edge Property at an affordable price. Large 1.06 acre lot overlooking theSouth Shore of Cayman Brac. This lot has approximately 115 ft. of Bluff Edge Frontage & and 350 ft. along the East Boundary line. Owner is Motivated for a quick sale, call us today. Asking Price \$145,000 US