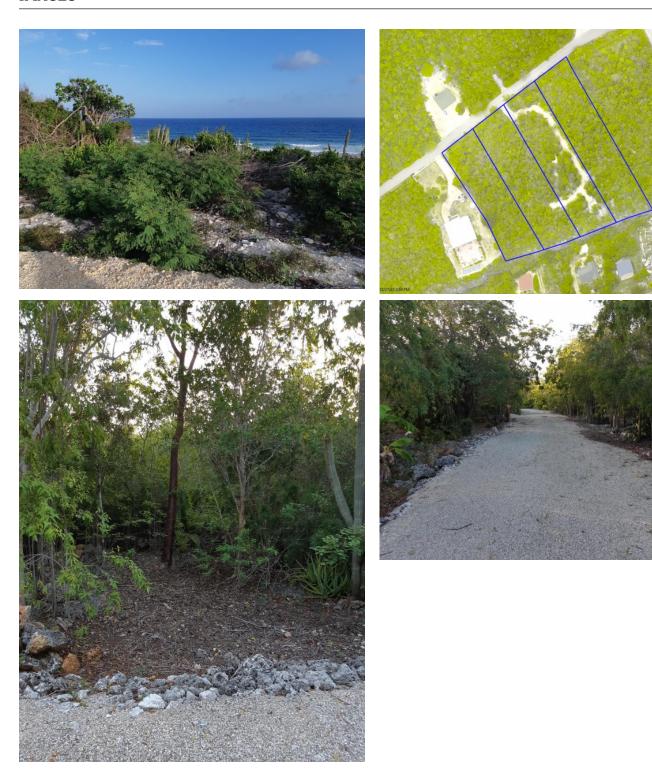

## 4 BLUFF EDGE LOTS FOR SALE ~ CAYMAN BRAC

Cayman Brac, Cayman Islands

## PROPERTY DETAILS

Price: CI\$550,000 Type: Land

Listing Type: Low Density Residential Status: Pending Width: 404

Depth: 443 Acres: 3.50 Listing ID#: 1000084 Sq. Ft.: 0

## PROPERTY DESCRIPTION

New on the Market ~ Four adjoining Bluff Edge Lots for sale. The highly desirable Bluff Edge has 180-degree view of the Caribbean Sea, from each Lot. and High elevation, adding to its beautiful view. Acreage: 3.50 Asking: CI\$550,000 Approx. 404 ft. of Bluff Edge and 443 ft. of depth along the east boundary.

## PROPERTY FEATURES

Views Water View Possession At completion Frontage Road City Maintained Title Freehold

Trees Heavily Wooded

Road Frontage 404 Road Surface Asphalt

How Shown By Appointment/List

Soil Sand Stamp Duty Waiver Available if Terms met Yes