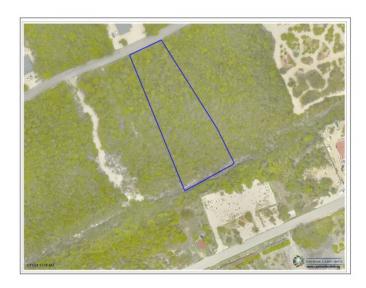

# PROPERTY DETAILS

Price: US\$260,000 Type: Land
Listing Type: Low Density Residential Status: Current

Depth: 400 Acres: 1.22 Listing ID#: 100087 Sq. Ft.: 0

# PROPERTY DESCRIPTION

Property is located on the Southside Bluff Edge in Cayman Brac. 1.22 acres with road access 160ft. Along the Bluff Edge  $\sim$  Approximate 400ft. Along the west boundary US\$260,000