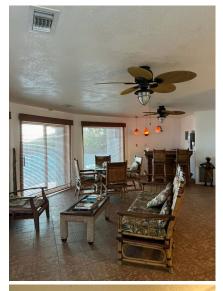

## PROPERTY DESCRIPTION

This large home on the Southside of Cayman Brac, has 4 Bedrooms, 3 1/2 Bathrooms, a wonderful kitchen for entertaining, looking out at the Caribbean Sea. Located on .66 of an Acre and has 2078 Sq. Ft. living space. Home also features a garage for your car and storage. There are also 2 Beautiful decks for entertaining or having some peaceful time for yourself. This property is very private and is the perfect island home. The interior is quite eclectic with tongue and groove ceilings and tile floors throughout. Also adding to the charm are the Blown Glass lighting fixtures in the kitchen done by famous Glass artisan, Dale Chihuly from Seattle.