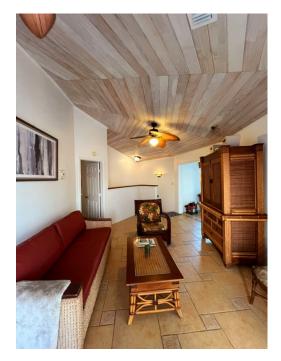

## PROPERTY DESCRIPTION

This large home on the Southside of Cayman Brac, has 4 Bedrooms, 3 1/2 Bathrooms, a wonderful kitchen for entertaining, looking out at the Caribbean Sea. Located on .66 of an Acre and has 2078 Sq. Ft. living space. Home also features a garage for your car and storage. There are also 2 Beautiful decks for entertaining or having some peaceful time for yourself. This property is very private and is the perfect island home. The interior is quite eclectic with tongue and groove ceilings and tile floors throughout. Also adding to the charm are the Blown Glass lighting fixtures in the kitchen done by famous Glass artisan, Dale Chihuly from Seattle.