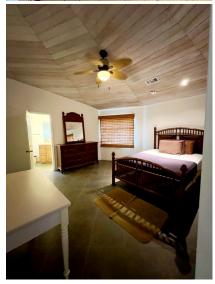

## PROPERTY DESCRIPTION

This large home on the Southside of Cayman Brac, has 4 Bedrooms, 3 1/2 Bathrooms, a wonderful kitchen for entertaining, looking out at the Caribbean Sea. Located on .66 of an Acre and has 2078 Sq. Ft. living space. Home also features a garage for your car and storage. There are also 2 Beautiful decks for entertaining or having some peaceful time for yourself. This property is very private and is the perfect island home. The interior is quite eclectic with tongue and groove ceilings and tile floors throughout. Also adding to the charm are the Blown Glass lighting fixtures in the kitchen done by famous Glass artisan, Dale Chihuly from Seattle.