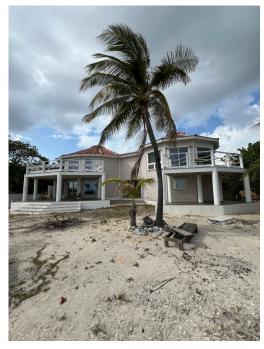

## LARGE WATERFRONT HOME ~ SOUTHSIDE CAYMAN BRAC

South Side West Road, Cayman Brac, Cayman Islands

## PROPERTY DESCRIPTION

This large home on the Southside of Cayman Brac, has 4 Bedrooms, 3 1/2 Bathrooms, a wonderful kitchen for entertaining, looking out at the Caribbean Sea. Located on .66 of an Acre and has 2078 Sq. Ft. living space. Home also features a garage for your car and storage. There are also 2 Beautiful decks for entertaining or having some peaceful time for yourself. This property is very private and is the perfect island home. The interior is quite eclectic with tongue and groove ceilings and tile floors throughout. Also adding to the charm are the Blown Glass lighting fixtures in the kitchen done by famous Glass artisan, Dale Chihuly from Seattle.