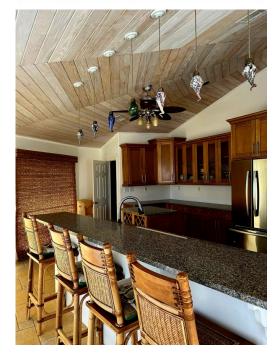

## PROPERTY DESCRIPTION

This large home on the Southside of Cayman Brac, has 4 Bedrooms, 3 1/2 Bathrooms, a wonderful kitchen for entertaining, looking out at the Caribbean Sea. Located on .66 of an Acre and has 2078 Sq. Ft. living space. Home also features a garage for your car and storage. There are also 2 Beautiful decks for entertaining or having some peaceful time for yourself. This property is very private and is the perfect island home. The interior is quite eclectic with tongue and groove ceilings and tile floors throughout. Also adding to the charm are the Blown Glass lighting fixtures in the kitchen done by famous Glass artisan, Dale Chihuly from Seattle.