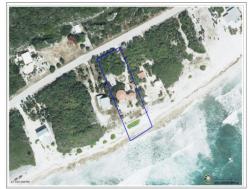

## LARGE WATERFRONT HOME ~ SOUTHSIDE CAYMAN BRAC

South Side West Road, Cayman Brac, Cayman Islands

## PROPERTY DESCRIPTION

This large home on the Southside of Cayman Brac, has 4 Bedrooms, 3 1/2 Bathrooms, a wonderful kitchen for entertaining, looking out at the Caribbean Sea. Located on .66 of an Acre and has 2078 Sq. Ft. living space. Home also features a garage for your car and storage. There are also 2 Beautiful decks for entertaining or having some peaceful time for yourself. This property is very private and is the perfect island home. The interior is quite eclectic with tongue and groove ceilings and tile floors throughout. Also adding to the charm are the Blown Glass lighting fixtures in the kitchen done by famous Glass artisan, Dale Chihuly from Seattle.

## PROPERTY FEATURES

| וו' ת ז          | 2004                |
|------------------|---------------------|
| Year Built       | 2004                |
| Views            | Water Front         |
| Foundation       | Slab                |
| Garage           | Yes                 |
| Stories/Building | 2                   |
| Furnished        | Yes                 |
| Floor Level      | 2                   |
| Occupant         | Owner               |
| Stories          | 2                   |
| Construction     | Frame               |
| Class            | Existing            |
| Possession       | At completion       |
| Title            | Freehold            |
| Sea Frontage     | 100                 |
| Air Conditioning | Central             |
| Porch            | Unscreened          |
| TV               | Yes                 |
| Car Port         | Yes                 |
| How Shown        | By Appointment/List |
|                  |                     |