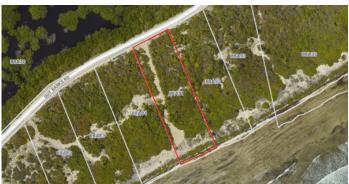

## PROPERTY DESCRIPTION

Little Cayman east blk 88A south shore parcel 91 Parcel 91 Has approx 121 Feet of ocean frontage with sand & Some rock beach, good elevation and foilagge. The depth of approx.Imately 381 Feet on west boundary, 387r east boundary, irregular. A total acreage of 1.06. Listed at us\$265,000.00