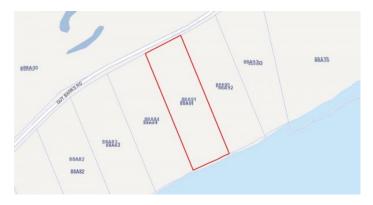

## PROPERTY DESCRIPTION

Little Cayman east blk 88A south shore parcel 91 Parcel 91 Has approx 121 Feet of ocean frontage with sand & Some rock beach, good elevation and foilagge. The depth of approx.Imately 381 Feet on west boundary, 387r east boundary, irregular. A total acreage of 1.06. Listed at us\$265,000.00