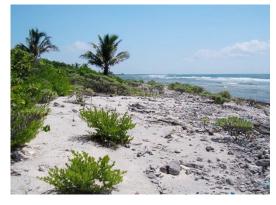

## PROPERTY DESCRIPTION

Parcel 84 Has approx 131 Feet of ocean frontage with sand & Some rock beach, good elevation and foilagge. The depth of approx.Imately 388r on the west boundary, 381r east boundary, irregular. A total acreage of 1.15, gives a lot of privacy. Listed at us\$265,000.00