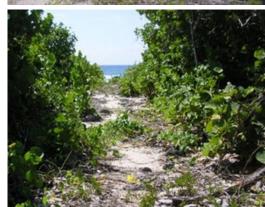

## PROPERTY DESCRIPTION

Parcel 84 Has approx 131 Feet of ocean frontage with sand & Some rock beach, good elevation and foilagge. The depth of approx.Imately 388r on the west boundary, 381r east boundary, irregular. A total acreage of 1.15, gives a lot of privacy. Listed at us\$265,000.00