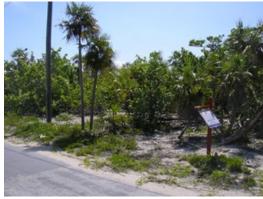

## PROPERTY DESCRIPTION

Parcel 84 Has approx 131 Feet of ocean frontage with sand & Some rock beach, good elevation and foilagge. The depth of approx.Imately 388r on the west boundary, 381r east boundary, irregular. A total acreage of 1.15, gives a lot of privacy. Listed at us\$265,000.00