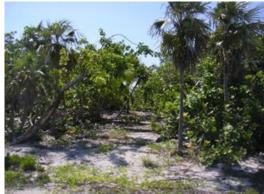

## PROPERTY DESCRIPTION

Parcel 84 Has approx 131 Feet of ocean frontage with sand & Some rock beach, good elevation and foilagge. The depth of approx.Imately 388r on the west boundary, 381r east boundary, irregular. A total acreage of 1.15, gives a lot of privacy. Listed at us\$265,000.00