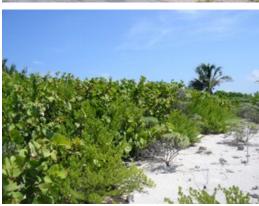

## PROPERTY DESCRIPTION

Parcel 84 Has approx 131 Feet of ocean frontage with sand & Some rock beach, good elevation and foilagge. The depth of approx.Imately 388r on the west boundary, 381r east boundary, irregular. A total acreage of 1.15, gives a lot of privacy. Listed at us\$265,000.00