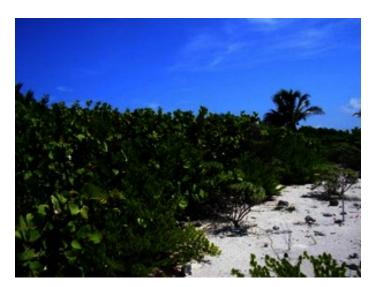

## PROPERTY DESCRIPTION

Parcel 84 Has approx 131 Feet of ocean frontage with sand & Some rock beach, good elevation and foilagge. The depth of approx.Imately 388r on the west boundary, 381r east boundary, irregular. A total acreage of 1.15, gives a lot of privacy. Listed at us\$265,000.00