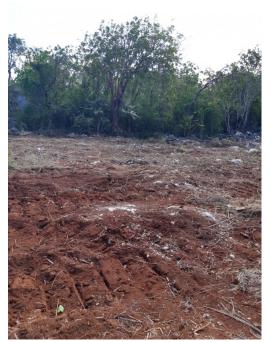

## PROPERTY DESCRIPTION

This .33 acre Bluff parcel has a mixture of Fertile soil and Rock.It has Been cleared and is very filled making it Reqdy to build on. It has approx. 101 ft. of Road frontage and 147 ft. of depth on the North Boundry. This is a small subdivision on the Bluff in Cayman Brac. This property is elgible for the Stamp Duty waiver, when you complete building within 2 years. First time Caymanian buyers also can have Stamp Duty Waived.