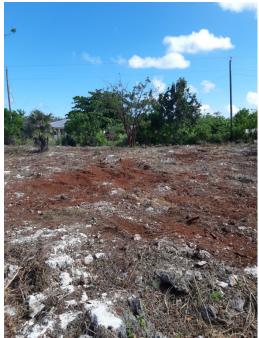

## PROPERTY DESCRIPTION

This .33 acre Bluff parcel has a mixture of Fertile soil and Rock.It has Been cleared and is very filled making it Reqdy to build on. It has approx. 101 ft. of Road frontage and 147 ft. of depth on the North Boundry. This is a small subdivision on the Bluff in Cayman Brac. This property is elgible for the Stamp Duty waiver, when you complete building within 2 years. First time Caymanian buyers also can have Stamp Duty Waived.