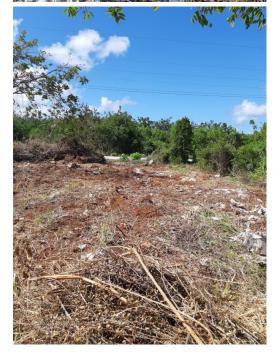

## PROPERTY DESCRIPTION

This .33 acre Bluff parcel has a mixture of Fertile soil and Rock.It has Been cleared and is very filled making it Reqdy to build on. It has approx. 101 ft. of Road frontage and 147 ft. of depth on the North Boundry. This is a small subdivision on the Bluff in Cayman Brac. This property is elgible for the Stamp Duty waiver, when you complete building within 2 years. First time Caymanian buyers also can have Stamp Duty Waived.