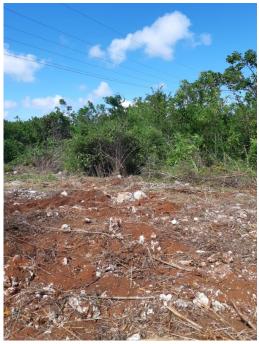

## PROPERTY DESCRIPTION

This .33 acre Bluff parcel has a mixture of Fertile soil and Rock.It has Been cleared and is very filled making it Reqdy to build on. It has approx. 101 ft. of Road frontage and 147 ft. of depth on the North Boundry. This is a small subdivision on the Bluff in Cayman Brac. This property is elgible for the Stamp Duty waiver, when you complete building within 2 years. First time Caymanian buyers also can have Stamp Duty Waived.