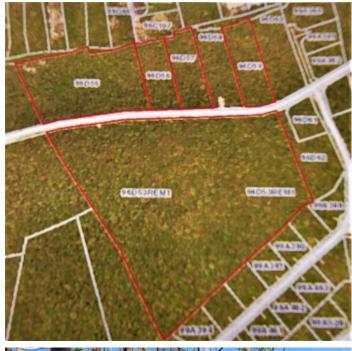

# PROPERTY DESCRIPTION

These Fabulous Four Bluff edge Lots are located on the Central edge of the Bluff. They range from .62 acres to 2.11 acres. The Bluff Edge has become one of the most Desirable Places in Cayman Brac to Build our Dream home. Also available a large parcel across the Road, 8.3 acres. Parcel 55 has approx. 412ft of Bluff edge Frontage, and is 2.11 Acres. US\$220,000 Parcel 56 has approx. 103ft of Bluff Edge Frontage, and is .62 Acre. US\$115,000 Parcel 57 has approx. 104ft of Bluff Edge Frontage, and is .70 Acre. - SOLD Parcel 59 has approx. 104ft Bluff of edge Frontage, and is .77 Acre. US\$125,000 The Large Inland Parcel 53REM1 has approx. 724ft of Road Frontage, and is 8.3 Acres - SOLD

# PROPERTY FEATURES

ViewsBluff ViewBlock96DPossessionAt closingTitleFreeholdRoad SurfaceAsphalt