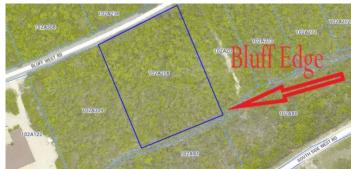

## PROPERTY DESCRIPTION

This 1.42 acre bluff edge parcel overlooks the south shore. It has approximately 219 ft. along the Bluff's edge and approximately 276 ft.in depth along the west boundary. It is located on Bluff West Road, just before the 4 way stop. US\$255,000.00

## PROPERTY FEATURES

ViewsWater ViewPossessionAt completionTitleFreeholdSea Frontage219Road SurfaceAsphalt

How Shown By Appointment/List

Stamp Duty Waiver Available if Terms met

Yes