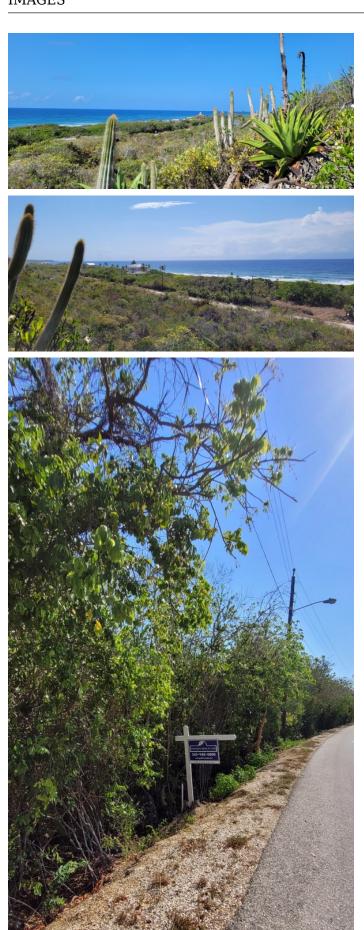

## PROPERTY DESCRIPTION

This 1.42 acre bluff edge parcel overlooks the south shore. It has approximately 219 ft. along the Bluff's edge and approximately 276 ft.in depth along the west boundary. It is located on Bluff West Road, just before the 4 way stop. US\$255,000.00