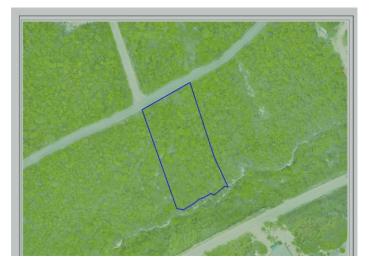

### PROPERTY DETAILS

Price: CI\$225,000 Listing Type: Low Density Residential Depth: 302 Listing ID#: 100060 Type: Land Status: Not Active Acres: 1.02 Sq. Ft.: 0

Width: 154

#### PROPERTY DESCRIPTION

This lot is partially filled and with a road going to the Bluff edge. It has approxiantely 154 feet of Bluff edge frontage, and approximately 302 feet in depth along the east boundary. It is 1.02 Acres of land. Stamp Duty waver available on these lots. CI\$225,000.00